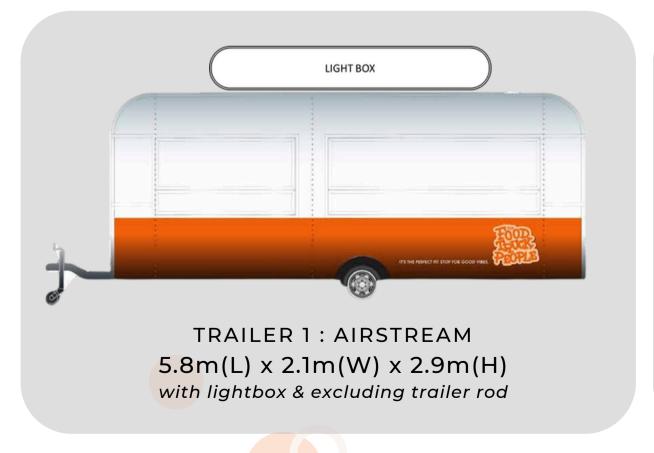

# TRAILER #1: AIRSTREAM

#### **SPECIFICATIONS**

- 4 Business Windows + Window Ledge
- Custom LightBox: 350mm(H)
- Without Canopy
- Built In Counters and Deep Sink
- RGB LED Light Strip on body with Light Switcher
- 5 x 13amp power outlets.
- Require a 32amp single phase power the truck

5.8m(L) x 2.1m(W) x 2.9m(H) with lightbox & excluding trailer rod