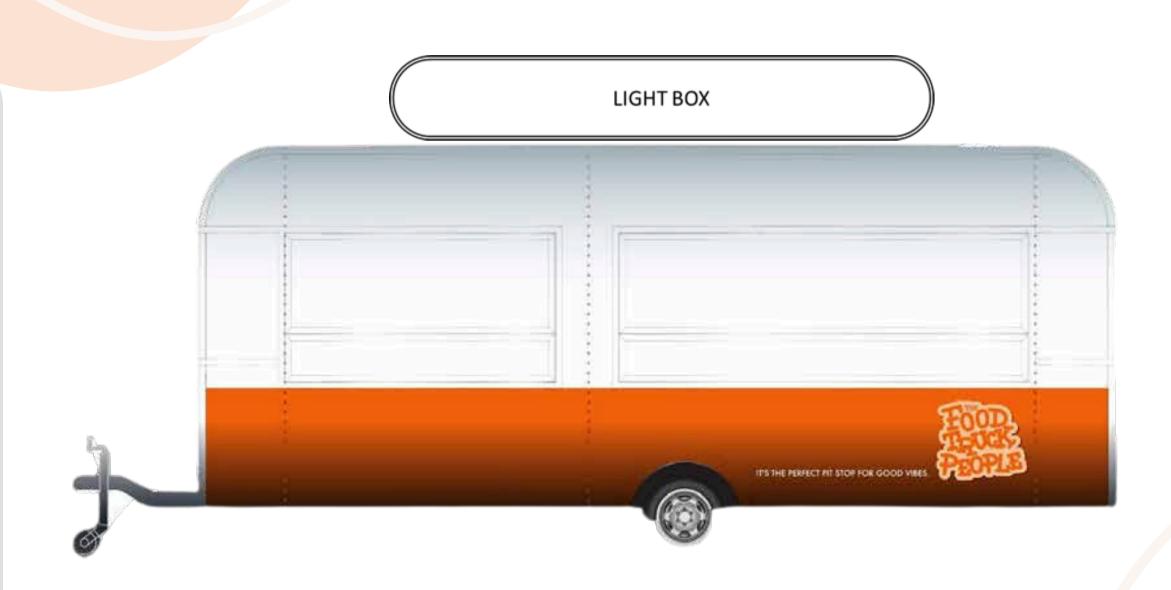

# TRAILER #1: AIRSTREAM

#### **SPECIFICATIONS**

- 4 Business Windows + Window Ledge
- Custom LightBox: 350mm(H)
- Without Canopy
- Built In Counters and Deep Sink
- RGB LED Light Strip on body with Light Switcher
- 5 x 13amp power outlets.
- Require a 32amp single phase power the truck

5.8m(L) x 2.1m(W) x 2.9m(H) with lightbox & excluding trailer rod