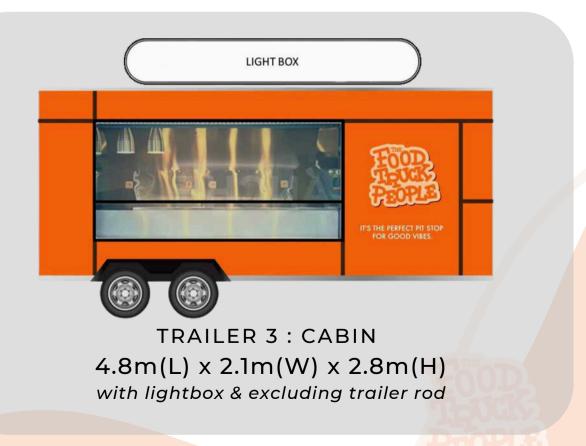

# TRAILER #3: CABIN

#### **SPECIFICATIONS**

- 4 Business Windows with Front Platform Opening
- Custom LightBox: 350mm(H)
- x1 Canopy
- Built In Counters and Deep Sink
- RGB LED Light Strip on body with Light Switcher
- 5 x 13amp Power Outlets
- Require a 32amp Single Phase to power the truck

LIGHT BOX

4.8m(L) x 2.1m(W) x 2.8m(H) with lightbox & excluding trailer rod