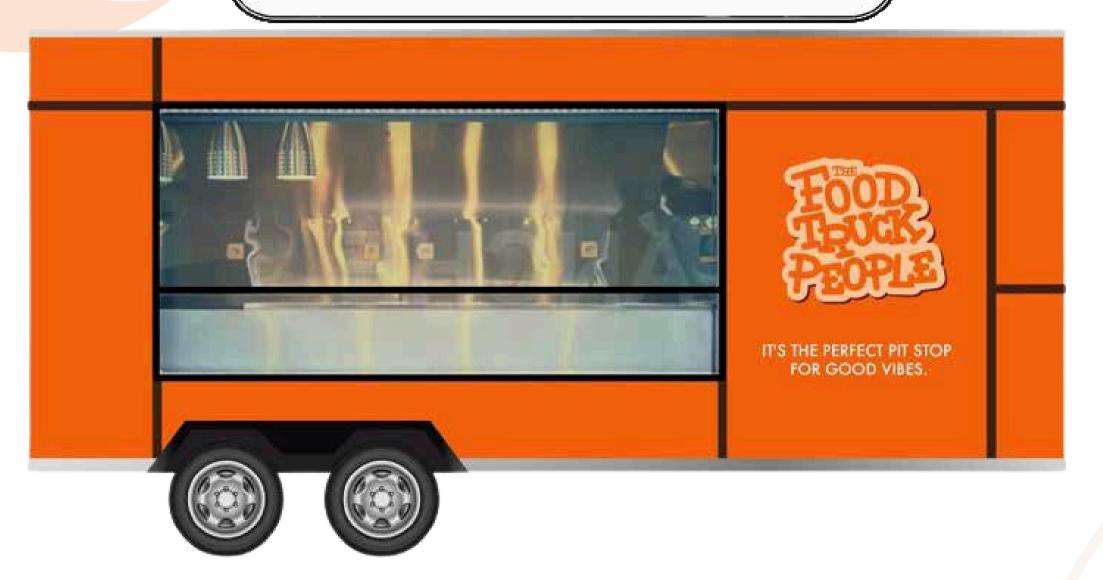

# TRAILER #3: CABIN

#### **SPECIFICATIONS**

- 4 Business Windows with Front Platform Opening
- Custom LightBox: 350mm(H)
- x1 Canopy
- Built In Counters and Deep Sink
- RGB LED Light Strip on body with Light Switcher
- 5 x 13amp Power Outlets
- Require a 32amp Single Phase to power the truck

LIGHT BOX

4.8m(L) x 2.1m(W) x 2.8m(H) with lightbox & excluding trailer rod