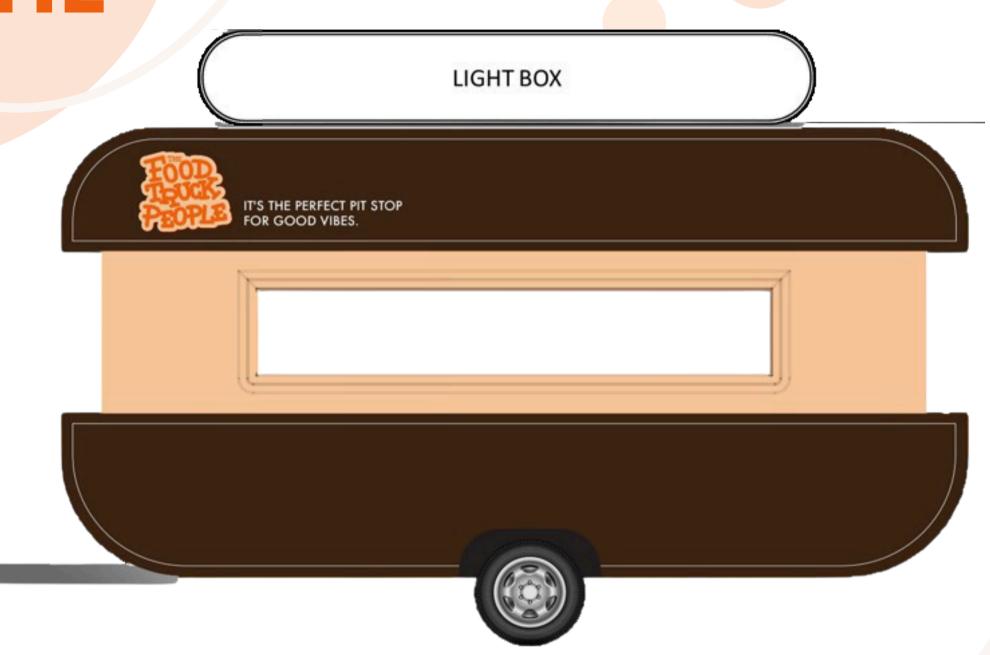

## TRAILER #2: MOSHE

#### **SPECIFICATIONS**

- 4 Business Windows with 3sided ledge
- Custom LightBox: 350mm(H)
- x 2 Canopy
- Built In Counters and Deep Sink
- RGB LED Light Strip on body with Light Switcher
- 5 x 13amp power outlets.
- Require a 32amp single phase power the truck

4.5m(L) x 2.1m(W) x 2.8m(H) with lightbox & excluding trailer rod