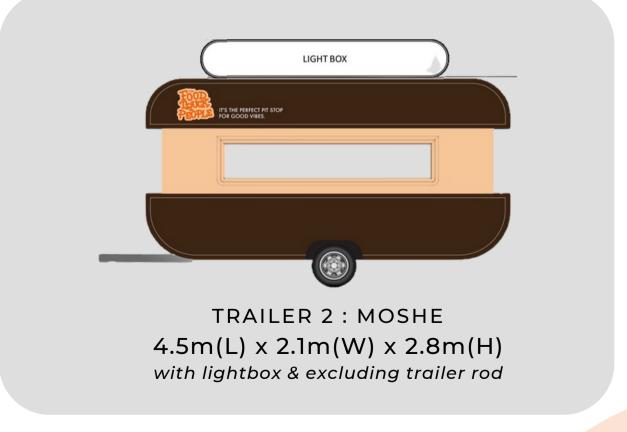

## TRAILER #2: MOSHE

#### **SPECIFICATIONS**

- 4 Business Windows with 3sided ledge
- Custom LightBox: 350mm(H)
- x 2 Canopy
- Built In Counters and Deep Sink
- RGB LED Light Strip on body with Light Switcher
- 5 x 13amp power outlets.
- Require a 32amp single phase power the truck

4.5m(L) x 2.1m(W) x 2.8m(H) with lightbox & excluding trailer rod